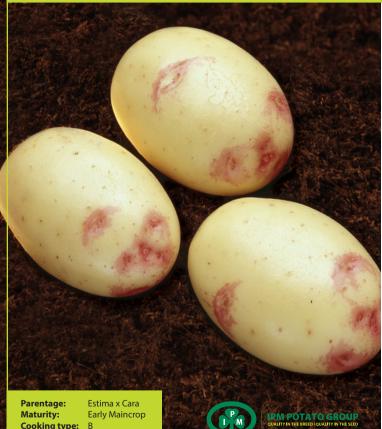

# MALIN

Market:

Fresh

Beautiful potato suitable for the washing and pre-packing sector. It presents good common scab and virus resistance and it responds well to irrigation. For use in dishes where potatoes must be boiled or steamed.

## Tuber Characteristics

| Shape:                          | Oval to<br>long oval                    |
|---------------------------------|-----------------------------------------|
| Skin colour:                    | Creamy yellow with extensive red splash |
| Flesh colour:                   | Light yellow                            |
| Eye Depth:                      | Shallow                                 |
| Dormancy:                       | Long (7)                                |
| Dry Matter Content:             | 19%                                     |
| <b>Overall keeping quality:</b> | Good                                    |
| Damage:                         | 5                                       |
| Bruising:                       | 5                                       |
| Yield:                          | High                                    |